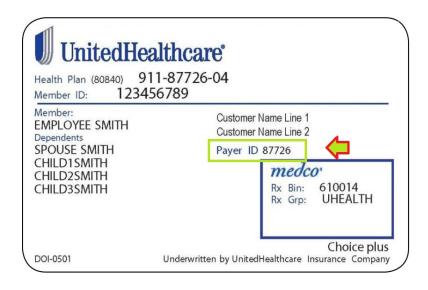

## How to Locate the Payer ID (EDI)

The Payer ID or EDI is a unique ID assigned to each insurance company. It allows provider and payer systems to talk to one another to verify eligibility, benefits and submit claims. The payer ID is generally five (5) characters but it may be longer. It may also be alpha, numeric or a combination.

The payer ID is often located on the back of the insurance card in the Provider or Claims Submission section. Below are some common examples. If you are unable to locate the payer ID, please enter NA or None.

| aetna PreferredOne                                                                                                                                                                                                            |                                                                                                                                                                      | NNW.aetna.com PAYER NUMBER 60054 NNNN<br>You have to choose a primary care doctor, Referrals are                                                                                                                                                                                                                                                                                                                                                                                                                                                      |                                                                      |
|-------------------------------------------------------------------------------------------------------------------------------------------------------------------------------------------------------------------------------|----------------------------------------------------------------------------------------------------------------------------------------------------------------------|-------------------------------------------------------------------------------------------------------------------------------------------------------------------------------------------------------------------------------------------------------------------------------------------------------------------------------------------------------------------------------------------------------------------------------------------------------------------------------------------------------------------------------------------------------|----------------------------------------------------------------------|
| PLAN SPONSOR NAME LINE ONE<br>GRP: 11111-011-00101<br>Issuer (80840) 9140860054<br>ID W1234 56789                                                                                                                             | Managed Choice                                                                                                                                                       | You have to choose a primary care doctor. Referrals are<br>required for most services (except direct access benefits).<br>Some services may also require precertification. Without a<br>referral or pre-approval, you may pay more or even full<br>price. For mental heal th and substance abuse pre-approval or<br>coverage questions call 1.600-424-4047. See your plan<br>documents for information about your plan requirements.<br>In an emergency call 911 or go to the nearest emergency room.<br>Note: This card does not guarantee coverage. |                                                                      |
| NAME<br>01 JONATHAN Q SAMPLE-TESTCARD PCP:<br>02 JOCELYN Q SAMPLE-TESTCARD PCP:<br>03 JACKSON Q SAMPLE-TESTCARD PCP:<br>04 GRAYSON Q SAMPLE-TESTCARD PCP:<br>05 DANIELLE Q SAMPLE-TESTCARD PCP:<br>RX BIN# 610502 PCP:<br>BPC | PCP: ABC FAMILY PRACTICE<br>PCP: ABC FAMILY PRACTICE | Legal Entity Prints Here<br>EL PASO B106<br>EL PASO                                                                                                                                                                                                                                                                                                                                                                                                                                                                                                   |                                                                      |
|                                                                                                                                                                                                                               | SPC \$ 25.00                                                                                                                                                         | MEMBER SERVICES<br>PROVIDERS CALL<br>RX MEMBER SERVICES                                                                                                                                                                                                                                                                                                                                                                                                                                                                                               | 1 - 888 - 888 - 8888<br>1 - 888 - 632 - 3862<br>1 - 888 - 792 - 3862 |