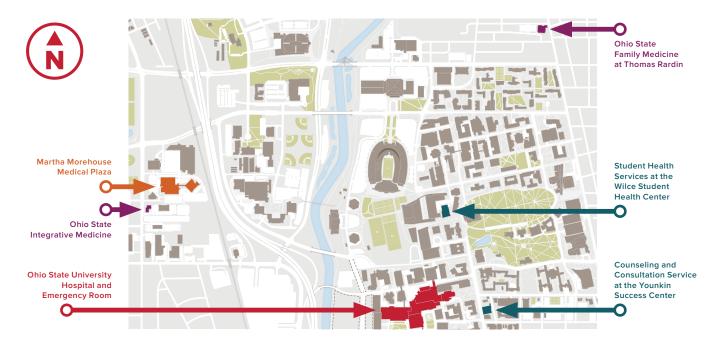

## Where to go for care on or near campus.

| On Campus<br>(Tier 1)              | Primary Care:<br>Student Health Services at the Wilce Student Health Center<br>1875 Millikin Road   614-292-4321   shs.osu.edu                                                                                                                                                                                                                                                                                 |
|------------------------------------|----------------------------------------------------------------------------------------------------------------------------------------------------------------------------------------------------------------------------------------------------------------------------------------------------------------------------------------------------------------------------------------------------------------|
|                                    | Mental Health:<br>Counseling and Consultation Service at the Younkin Success Center<br>1640 Neil Avenue   614-292-5766   ccs.osu.edu                                                                                                                                                                                                                                                                           |
| Urgent Care<br>(Tier 2)            | Ohio State AfterHours Care Martha Morehouse Medical Plaza<br>2050 Kenny Road, Suite 2250   614-685-3357                                                                                                                                                                                                                                                                                                        |
| Primary Care<br>(Tier 2)           | <ul> <li>Ohio State Internal Medicine at Martha Morehouse Medical Plaza<br/>2050 Kenny Road, Suite 2400   614-293-5084</li> <li>Ohio State Family Medicine at Thomas Rardin<br/>2231 North High Street   614-293-2700</li> <li>Ohio State Integrative Medicine<br/>2000 Kenny Road   614-293-9777</li> <li>To locate additional Primary Care providers, please use our <i>Find a Provider</i> tool.</li> </ul> |
| Hospital and Emergency<br>(Tier 2) | Ohio State University Hospital and Emergency Room<br>410 West 10th Avenue   614-293-8000                                                                                                                                                                                                                                                                                                                       |
| Online Resources                   | Healthiest You - Primary Care and Mental Health                                                                                                                                                                                                                                                                                                                                                                |

**Questions?** Visit *shi.osu.edu* and click *Find a Provider* button for search tools. Call Student Health Insurance at 614-688-7979. **Locations and Parking:** *wexnermedical.osu.edu/locations-and-parking* 