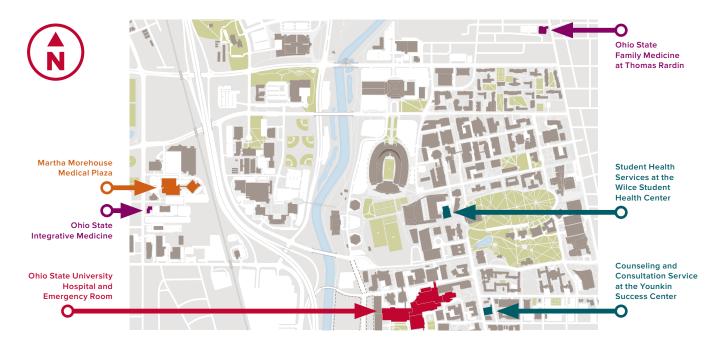

## Where to go for care on or near campus.

On Campus (Tier 1) **Primary Care:** 

Student Health Services at the Wilce Student Health Center

1875 Millikin Road | 614-292-4321 | shs.osu.edu

**Mental Health:** 

Counseling and Consultation Service at the Younkin Success Center

1640 Neil Avenue | 614-292-5766 | ccs.osu.edu

Urgent Care (Tier 2) Ohio State AfterHours Care Martha Morehouse Medical Plaza

2050 Kenny Road, Suite 2250 | 614-685-3357

Primary Care (Tier 2) Ohio State Internal Medicine at Martha Morehouse Medical Plaza

2050 Kenny Road, Suite 2400 | 614-293-5084

**Ohio State Family Medicine at Thomas Rardin** 

2231 North High Street | 614-293-2700

**Ohio State Integrative Medicine** 

2000 Kenny Road | 614-293-9777

To locate additional Primary Care providers, please use our *Find a Provider* tool.

Hospital and Emergency (Tier 2)

Ohio State University Hospital and Emergency Room

410 West 10th Avenue | 614-293-8000

**Online Resources** 

Healthiest You - Primary Care Be

BetterHelp - Mental Health

**Questions?** Visit *shi.osu.edu* and click *Find a Provider* button for search tools. Call Student Health Insurance at 614-688-7979. **Locations and Parking:** wexnermedical.osu.edu/locations-and-parking